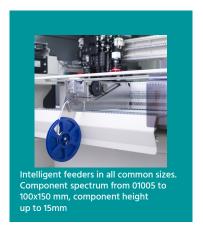

#### **SMT-PICK&PLACE MACHINE**

- Perfect for medium & large volume production
- High Accuracy and high Flexibility from 01005 up to 0.3 mm fine pitch
- ▶ 160 intelligent Auto Tape Feeder w. Quick Scan Function
- Ballscrews in X-Y direction
- AC-Servo Motors in X/Y/Z
- Up to 6.400 CPH
- COGNEX Alignment System "Vision On the Fly"
- Digital Bottom Vision Kamera for fine pitch QFP & BGA
- Automatic Reference Point Recognition
- Conveyor System
- Vision Inspection
- Universal CAD Conversion
- Barcode Reader for Feeder setup
- EtherCAT Bus System

#### **SPEZIFICATION:**

- Number of Heads (Vision on the Fly): 2
- Placement rate (under optimum condition):

6400 CPH, 5500 CPH (IPC 9850)

- Feeder capacity (8mm): up to 160 Tape Feeders
- IC Tray capacity: up to 4 Waffle Trays
- Component Sense: Vision detection
- Component Size: