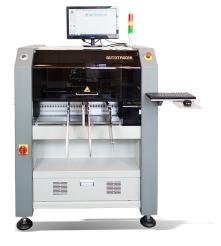

# **MODEL: BA392E2-V**

#### **SMT-PICK&PLACE MACHINE**

- Perfect for medium & large volume production
- High Accuracy and high Flexibility from 01005 up to 0.3 mm fine pitch
- ▶ 160 intelligent Auto Tape Feeder w. Quick Scan Function
- Ballscrews in X-Y direction
- AC-Servo Motors in X/Y/Z
- Up to 6.400 CPH
- COGNEX Alignment System "Vision On the Fly"
- Digital Bottom Vision Kamera for fine pitch QFP & BGA
- Automatic Reference Point Recognition
- Conveyor System
- Vision Inspection
- Universal CAD Conversion
- Barcode Reader for Feeder setup
- EtherCAT Bus System

# MODEL: BA392E2-V

### **SMT-PICK&PLACE MACHINE**