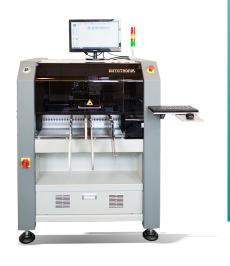

# **MODEL: BA392E2-V**

#### **SMT-PICK&PLACE MACHINE**

- Perfect for medium & large volume production
- High Accuracy and high Flexibility from 01005 up to 0.3 mm fine pitch
- ▶ 160 intelligent Auto Tape Feeder w. Quick Scan Function
- Ballscrews in X-Y direction
- AC-Servo Motors in X/Y/Z
- Up to 6.400 CPH
- COGNEX Alignment System "Vision On the Fly"
- Digital Bottom Vision Kamera for fine pitch QFP & BGA
- Automatic Reference Point Recognition
- Conveyor System
- Vision Inspection
- Universal CAD Conversion
- Barcode Reader for Feeder setup
- EtherCAT Bus System

### **SMT-PICK&PLACE MACHINE**