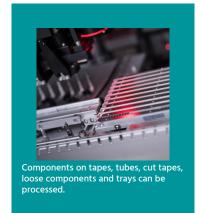

#### **SMT-PICK&PLACE MACHINE**

- Perfect for medium & large volume production
- High Accuracy and high Flexibility from 01005 up to 0.3 mm fine pitch
- ▶ 160 intelligent Auto Tape Feeder w. Quick Scan Function
- Ballscrews in X-Y direction
- AC-Servo Motors in X/Y/Z
- Up to 6.400 CPH
- COGNEX Alignment System "Vision On the Fly"
- Digital Bottom Vision Kamera for fine pitch QFP & BGA
- Automatic Reference Point Recognition
- Conveyor System
- Vision Inspection
- Universal CAD Conversion
- Barcode Reader for Feeder setup
- EtherCAT Bus System

#### **SPEZIFICATION:**

- Number of Heads (Vision on the Fly): 2
- Placement rate (under optimum condition):

6400 CPH, 5500 CPH (IPC 9850)

- Feeder capacity (8mm): up to 160 Tape Feeders
- IC Tray capacity: up to 4 Waffle Trays
- Component Sense: Vision detection
- Component Size: