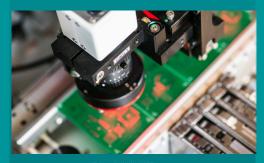

#### **SMT-PICK&PLACE MACHINE**

- Perfect for medium & large volume production
- High Accuracy and high Flexibility from 01005 up to 0.3 mm fine pitch
- ▶ 160 intelligent Auto Tape Feeder w. Quick Scan Function
- Ballscrews in X-Y direction
- AC-Servo Motors in X/Y/Z
- Up to 6.400 CPH
- COGNEX Alignment System "Vision On the Fly"
- Digital Bottom Vision Kamera for fine pitch QFP & BGA
- Automatic Reference Point Recognition
- Conveyor System
- Vision Inspection
- Universal CAD Conversion
- Barcode Reader for Feeder setup
- EtherCAT Bus System

#### **SPEZIFICATION:**

- Number of Heads (Vision on the Fly): 2
- Placement rate (under optimum condition):

6400 CPH, 5500 CPH (IPC 9850)

- Feeder capacity (8mm): up to 160 Tape Feeders
- IC Tray capacity: up to 4 Waffle Trays
- Component Sense: Vision detection
- Component Size:

Handled by digital head camera:

- smallest: 0.4 x 0.2 mm
- largest: 16 x 14 mm

Handled by fixed digital Bottom Vision Camera:

- largest: 150 x 100 mm
- Resolution (AC Servo Motors):
  - X/Y Axis: 0.005 mm
  - Z Axis: 0.01 mm
- Rotation: 0° to 360° (0.09°/step)
- Placement Accuracy: +/- 0.03 mm
- X/Y Repeatability: +/- 0.01 mm
- Placement Area without conveyor: