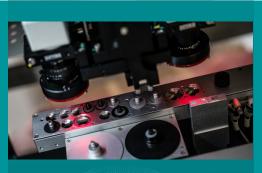

#### **SMT-PICK&PLACE MACHINE**

- Perfect for medium & large volume production
- High Accuracy and high Flexibility from 01005 up to 0.3 mm fine pitch
- ▶ 160 intelligent Auto Tape Feeder w. Quick Scan Function
- Ballscrews in X-Y direction
- AC-Servo Motors in X/Y/Z
- Up to 6.400 CPH
- COGNEX Alignment System "Vision On the Fly"
- Digital Bottom Vision Kamera for fine pitch QFP & BGA
- Automatic Reference Point Recognition
- Conveyor System
- Vision Inspection
- Universal CAD Conversion
- Barcode Reader for Feeder setup
- EtherCAT Bus System

#### **SPEZIFICATION:**

- Number of Heads (Vision on the Fly): 2
- Placement rate (under optimum condition):

6400 CPH, 5500 CPH (IPC 9850)

- Feeder capacity (8mm): up to 160 Tape Feeders
- IC Tray capacity: up to 4 Waffle Trays
- Component Sense: Vision detection
- Component Size:

Handled by digital head camera:

- smallest: 0.4 x 0.2 mm
- largest: 16 x 14 mm

Handled by fixed digital Bottom Vision Camera:

- largest: 150 x 100 mm
- Resolution (AC Servo Motors):
  - X/Y Axis: 0.005 mm
  - Z Axis: 0.01 mm
- Rotation: 0° to 360° (0.09°/step)
- Placement Accuracy: +/- 0.03 mm
- X/Y Repeatability: +/- 0.01 mm
- Placement Area without conveyor: