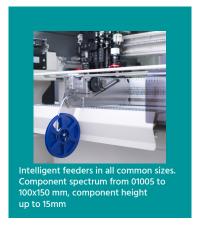

#### **SPEZIFICATION:**

- Number of Heads (Vision on the Fly): 1
- Placement rate (under optimum condition):

4500 CPH, 3400 CPH (IPC 9850)

- Feeder capacity (8mm): up to 160 Tape Feeders
- IC Tray capacity: up to 4 Waffle Trays
- Component Sense: Vision detection
- Component Size:

Handled by digital head camera:

- smallest: 0.4 x 0.2 mm
- largest: 16 x 14 mm

Handled by fixed digital Bottom Vision Camera:

- largest: 150 x 100 mm
- Resolution:
  - X/Y Axis: 0.005 mm
  - Z Axis: 0.01 mm
- Rotation: 0° to 360° (0.09°/step)
- Placement Accuracy: +/- 0.03 mm
- X/Y Repeatability: +/- 0.01 mm
- Placement Area without conveyor: