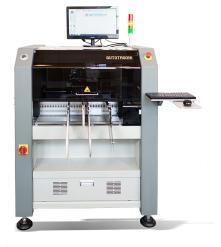

# MODEL: BA392E1-V

#### **SMT-PICK&PLACE MACHINE**

- ▶ Perfect for small & medium volume production
- High Accuracy and high Flexibility from 01005 up to 0.3 mm fine pitch
- ▶ 160 intelligent Auto Tape Feeder w. Quick Scan Function
- ▶ Ballscrews in X-Y direction
- ► AC-Servo Motors in X/Y/Z
- Up to 4.500 CPH
- COGNEX Alignment System "Vision On the Fly"
- Digital Bottom Vision Kamera for fine pitch QFP & BGA
- ► Automatic Reference Point Recognition
- Conveyor System
- Vision Inspection
- Universal CAD Conversion
- Barcode Reader for Feeder setup
- EtherCAT Bus System