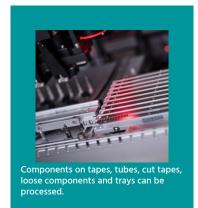

#### **SMT-PICK&PLACE MACHINE**

- ▶ Perfect for small & medium volume production
- High Accuracy and high Flexibility from 01005 up to 0.3 mm fine pitch
- ▶ 160 intelligent Auto Tape Feeder w. Quick Scan Function
- ▶ Ballscrews in X-Y direction
- ► AC-Servo Motors in X/Y/Z
- Up to 4.500 CPH
- COGNEX Alignment System "Vision On the Fly"
- Digital Bottom Vision Kamera for fine pitch QFP & BGA
- ► Automatic Reference Point Recognition
- Conveyor System
- Vision Inspection
- Universal CAD Conversion
- Barcode Reader for Feeder setup
- EtherCAT Bus System

#### **SPEZIFICATION:**

- Number of Heads (Vision on the Fly): 1
- Placement rate (under optimum condition):

4500 CPH, 3400 CPH (IPC 9850)

- Feeder capacity (8mm): up to 160 Tape Feeders
- IC Tray capacity: up to 4 Waffle Trays
- Component Sense: Vision detection
- Component Size: