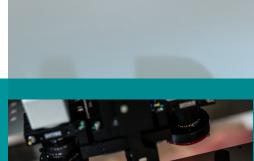

#### **SMT-PICK&PLACE MACHINE**

- ▶ Perfect for small & medium volume production
- High Accuracy and high Flexibility from 01005 up to 0.3 mm fine pitch
- ▶ 160 intelligent Auto Tape Feeder w. Quick Scan Function
- ▶ Ballscrews in X-Y direction
- ► AC-Servo Motors in X/Y/Z
- Up to 4.500 CPH
- COGNEX Alignment System "Vision On the Fly"
- Digital Bottom Vision Kamera for fine pitch QFP & BGA
- ► Automatic Reference Point Recognition
- Conveyor System
- Vision Inspection
- Universal CAD Conversion
- Barcode Reader for Feeder setup
- EtherCAT Bus System