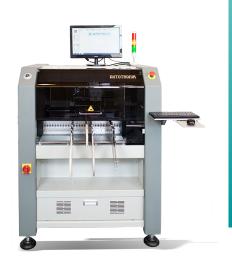

# MODEL: BA392E1-V

#### **SMT-PICK&PLACE MACHINE**

- ▶ Perfect for small & medium volume production
- High Accuracy and high Flexibility from 01005 up to 0.3 mm fine pitch
- ▶ 160 intelligent Auto Tape Feeder w. Quick Scan Function
- ▶ Ballscrews in X-Y direction
- ► AC-Servo Motors in X/Y/Z
- Up to 4.500 CPH
- COGNEX Alignment System "Vision On the Fly"
- Digital Bottom Vision Kamera for fine pitch QFP & BGA
- ► Automatic Reference Point Recognition
- Conveyor System
- Vision Inspection
- Universal CAD Conversion
- Barcode Reader for Feeder setup
- EtherCAT Bus System

### **SMT-PICK&PLACE MACHINE**