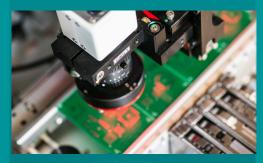

#### **SMT-PICK&PLACE MACHINE**

- ▶ Perfect for small & medium volume production
- High Accuracy and high Flexibility from 01005 up to 0.3 mm fine pitch
- ▶ 160 intelligent Auto Tape Feeder w. Quick Scan Function
- ▶ Ballscrews in X-Y direction
- ► AC-Servo Motors in X/Y/Z
- Up to 4.500 CPH
- COGNEX Alignment System "Vision On the Fly"
- Digital Bottom Vision Kamera for fine pitch QFP & BGA
- ► Automatic Reference Point Recognition
- Conveyor System
- Vision Inspection
- Universal CAD Conversion
- Barcode Reader for Feeder setup
- EtherCAT Bus System

Handled by digital head camera:

- smallest: 0.4 x 0.2 mm
- largest: 16 x 14 mm

Handled by fixed digital Bottom Vision Camera:

- largest: 150 x 100 mm
- Resolution:
  - X/Y Axis: 0.005 mm
  - Z Axis: 0.01 mm
- Rotation: 0° to 360° (0.09°/step)
- Placement Accuracy: +/- 0.03 mm
- X/Y Repeatability: +/- 0.01 mm
- Placement Area without conveyor: