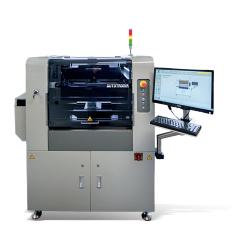

# MODEL: AP660

### FULLY-AUTOMATIC INLINE STENCIL PRINTER

- Dual squeegees with dual-stroke control for efficient solder paste use
- Flexible mounting for singleor double-sided boards
- Fast job setup and changeover
- Parallel separation of stencil and PCB with programmable speed control for well defined prints
- ▶ Integrated wet- / try- / vacuum-cleaning
- ≥ 2D-inspection (optional)

## FULLY-AUTOMATIC INLINE STENCIL PRINTER