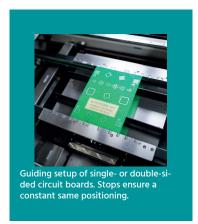

### FULLY-AUTOMATIC INLINE STENCIL PRINTER

- Dual squeegees with dual-stroke control for efficient solder paste use
- Flexible mounting for singleor double-sided boards
- Fast job setup and changeover
- Parallel separation of stencil and PCB with programmable speed control for well defined prints
- ▶ Integrated wet- / try- / vacuum-cleaning
- ≥ 2D-inspection (optional)