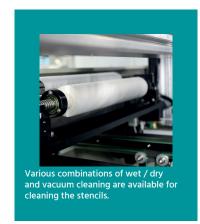

### FULLY-AUTOMATIC INLINE STENCIL PRINTER

- Dual squeegees with dual-stroke control for efficient solder paste use
- Flexible mounting for singleor double-sided boards
- Fast job setup and changeover
- Parallel separation of stencil and PCB with programmable speed control for well defined prints
- ▶ Integrated wet- / try- / vacuum-cleaning
- ≥ 2D-inspection (optional)