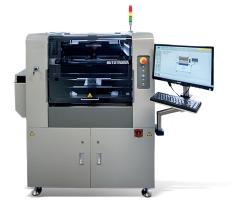

# MODEL: AP660

### FULLY-AUTOMATIC INLINE STENCIL PRINTER

- Dual squeegees with dual-stroke control for efficient solder paste use
- Flexible mounting for singleor double-sided boards
- Fast job setup and changeover
- Parallel separation of stencil and PCB with programmable speed control for well defined prints
- ▶ Integrated wet- / try- / vacuum-cleaning
- ≥ 2D-inspection (optional)

Print repeatablility: +/- 0.008 mm

Stencil frame size: 600 x 300 mm to 900 x 900 mm

Maximum PCB size: 600 x 600 mm

Innovative Features

Unbeatabl

Worldwid

Specialist in small and medium-size manufacturing.

Quality & innovation at a fair price.