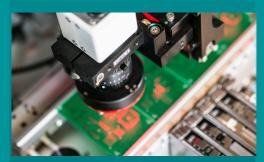

#### **SMT-PICK&PLACE MACHINE**

- ▶ Perfect for medium & large volume production
- ► High Accuracy and high Flexibility from 01005 up to 0.3 mm fine pitch
- ▶ 128 intelligent Auto Tape Feeder w. Quick Scan Function
- ► Ballscrews in X-Y direction
- ▶ Up to 6.400 CPH
- COGNEX Alignment System "Vision On the Fly"
- Digital Bottom Vision Kamera for fine pitch QFP & BGA
- ▶ Automatic Reference Point Recognition w. digital camera
- Conveyor System
- Dispenser System
- Vision Inspection
- Universal CAD Conversion
- Barcode Reader for Feeder setup
- EtherCAT Bus System

Handled by digital head camera:

- smallest: 0.4 x 0.2 mm
- largest: 16 x 14 mm

Handled by fixed digital Bottom Vision Camera:

- largest: 150 x 100 mm
- Resolution:
  - X/Y Axis: 0.005 mm
  - Z Axis: 0.01 mm
- Rotation: 0° to 360° (0.09°/step)
- Placement Accuracy: +/- 0.03 mm
- X/Y Repeatability: +/- 0.01 mm
- Placement Area without conveyor:
  - without Waffle Tray: 435 x 430 mmwith 1 Waffle Tray: 435 x 270 mm
- Placement Area with conveyor:
  - without Waffle Tray: 435 x 460 mmwith 1 Waffle Tray: 435 x 310 mm
- Programming:
  - Direct Input
  - Teach-In by digital Camera
  - CAD Access (option)
  - Barcode Reader (optional)
- Industrial PC with Windows 10
- Power Supply: 230VACPower: 2400W
- Pressure: 75 psi (5.5 bar), max. 200L/min
  Machine Size: 1270 x 990 x 1355 mm (L x W x H)
- Weight: 710kg