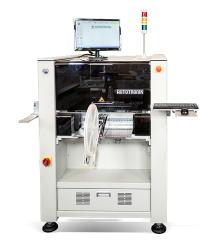

## MODEL: BA385E2-V

#### **SMT-PICK&PLACE MACHINE**

- ▶ Perfect for medium & large volume production
- ► High Accuracy and high Flexibility from 01005 up to 0.3 mm fine pitch
- ▶ 128 intelligent Auto Tape Feeder w. Quick Scan Function
- ► Ballscrews in X-Y direction
- ▶ Up to 6.400 CPH
- COGNEX Alignment System "Vision On the Fly"
- Digital Bottom Vision Kamera for fine pitch QFP & BGA
- ▶ Automatic Reference Point Recognition w. digital camera
- Conveyor System
- Dispenser System
- Vision Inspection
- Universal CAD Conversion
- Barcode Reader for Feeder setup
- EtherCAT Bus System

# MODEL: BA385E2-V

### **SMT-PICK&PLACE MACHINE**