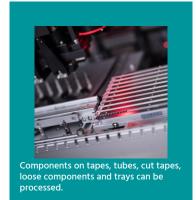

#### **SMT-PICK&PLACE MACHINE**

- ▶ Perfect for medium & large volume production
- ► High Accuracy and high Flexibility from 01005 up to 0.3 mm fine pitch
- ▶ 128 intelligent Auto Tape Feeder w. Quick Scan Function
- ► Ballscrews in X-Y direction
- ▶ Up to 6.400 CPH
- COGNEX Alignment System "Vision On the Fly"
- Digital Bottom Vision Kamera for fine pitch QFP & BGA
- ▶ Automatic Reference Point Recognition w. digital camera
- Conveyor System
- Dispenser System
- Vision Inspection
- Universal CAD Conversion
- Barcode Reader for Feeder setup
- EtherCAT Bus System

#### **SPEZIFICATION:**

- Number of Heads (Vision on the Fly): 2
- Placement rate (under optimum condition):
  6400 CPH, 5500 CPH (IPC 9850)
- Feeder capacity (8mm): up to 128 Tape Feeders
- IC Tray capacity: up to 2 Waffle Trays
- Component Sense: Vision detection
- Component Size: