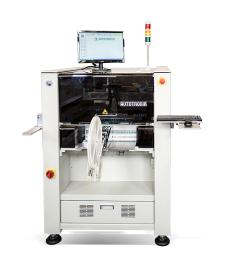

## MODEL: BA385E2-V

#### **SMT-PICK&PLACE MACHINE**

- ▶ Perfect for medium & large volume production
- ► High Accuracy and high Flexibility from 01005 up to 0.3 mm fine pitch
- ▶ 128 intelligent Auto Tape Feeder w. Quick Scan Function
- ► Ballscrews in X-Y direction
- ▶ Up to 6.400 CPH
- COGNEX Alignment System "Vision On the Fly"
- Digital Bottom Vision Kamera for fine pitch QFP & BGA
- ▶ Automatic Reference Point Recognition w. digital camera
- Conveyor System
- Dispenser System
- Vision Inspection
- Universal CAD Conversion
- Barcode Reader for Feeder setup
- EtherCAT Bus System

# MODEL: BA385E2-V

### **SMT-PICK&PLACE MACHINE**

#### **SPEZIFICATION:**

- Number of Heads (Vision on the Fly): 2
- Placement rate (under optimum condition):
  6400 CPH, 5500 CPH (IPC 9850)
- Feeder capacity (8mm): up to 128 Tape Feeders
- IC Tray capacity: up to 2 Waffle Trays
- Component Sense: Vision detection
- Component Size:

Handled by digital head camera:

- smallest: 0.4 x 0.2 mm
- largest: 16 x 14 mm

Handled by fixed digital Bottom Vision Camera:

- largest: 150 x 100 mm
- Resolution:
  - X/Y Axis: 0.005 mm
  - Z Axis: 0.01 mm
- Rotation: 0° to 360° (0.09°/step)
- Placement Accuracy: +/- 0.03 mm
- X/Y Repeatability: +/- 0.01 mm
- Placement Area without conveyor:
  - without Waffle Tray: 435 x 430 mmwith 1 Waffle Tray: 435 x 270 mm
- Placement Area with conveyor:
  - without Waffle Tray: 435 x 460 mmwith 1 Waffle Tray: 435 x 310 mm
- Programming:
  - Direct Input
  - Teach-In by digital Camera
  - CAD Access (option)
  - Barcode Reader (optional)
- Industrial PC with Windows 10
- Power Supply: 230VACPower: 2400W
- Pressure: 75 psi (5.5 bar), max. 200L/min
  Machine Size: 1270 x 990 x 1355 mm (L x W x H)
- Weight: 710kg