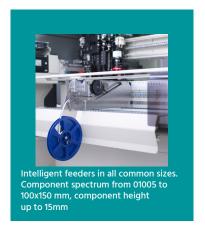

#### **SPEZIFICATION:**

- Number of Heads (Vision on the Fly): 2
- Placement rate (under optimum condition):
  6400 CPH, 5500 CPH (IPC 9850)
- Feeder capacity (8mm): up to 128 Tape Feeders
- IC Tray capacity: up to 2 Waffle Trays
- Component Sense: Vision detection
- Component Size:

Handled by digital head camera:

- smallest: 0.4 x 0.2 mm
- largest: 16 x 14 mm

Handled by fixed digital Bottom Vision Camera:

- largest: 150 x 100 mm
- Resolution:
  - X/Y Axis: 0.005 mm
  - Z Axis: 0.01 mm
- Rotation: 0° to 360° (0.09°/step)
- Placement Accuracy: +/- 0.03 mm
- X/Y Repeatability: +/- 0.01 mm
- Placement Area without conveyor:
  - without Waffle Tray: 435 x 430 mmwith 1 Waffle Tray: 435 x 270 mm
- Placement Area with conveyor:
  - without Waffle Tray: 435 x 460 mmwith 1 Waffle Tray: 435 x 310 mm
- Programming:
  - Direct Input
  - Teach-In by digital Camera
  - CAD Access (option)
  - Barcode Reader (optional)
- Industrial PC with Windows 10
- Power Supply: 230VACPower: 2400W
- Pressure: 75 psi (5.5 bar), max. 200L/min
  Machine Size: 1270 x 990 x 1355 mm (L x W x H)
- Weight: 710kg