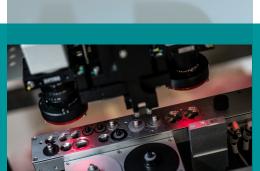

#### **SMT-PICK&PLACE MACHINE**

- ▶ Perfect for medium & large volume production
- ► High Accuracy and high Flexibility from 01005 up to 0.3 mm fine pitch
- ▶ 128 intelligent Auto Tape Feeder w. Quick Scan Function
- ► Ballscrews in X-Y direction
- ▶ Up to 6.400 CPH
- COGNEX Alignment System "Vision On the Fly"
- Digital Bottom Vision Kamera for fine pitch QFP & BGA
- ▶ Automatic Reference Point Recognition w. digital camera
- Conveyor System
- Dispenser System
- Vision Inspection
- Universal CAD Conversion
- Barcode Reader for Feeder setup
- EtherCAT Bus System

#### **SPEZIFICATION:**

- Number of Heads (Vision on the Fly): 2
- Placement rate (under optimum condition):
  6400 CPH, 5500 CPH (IPC 9850)
- Feeder capacity (8mm): up to 128 Tape Feeders
- IC Tray capacity: up to 2 Waffle Trays
- Component Sense: Vision detection
- Component Size:

Handled by digital head camera:

- smallest: 0.4 x 0.2 mm
- largest: 16 x 14 mm

Handled by fixed digital Bottom Vision Camera:

- largest: 150 x 100 mm
- Resolution:
  - X/Y Axis: 0.005 mm
  - Z Axis: 0.01 mm
- Rotation: 0° to 360° (0.09°/step)
- Placement Accuracy: +/- 0.03 mm
- X/Y Repeatability: +/- 0.01 mm
- Placement Area without conveyor:
  - without Waffle Tray: 435 x 430 mmwith 1 Waffle Tray: 435 x 270 mm
- Placement Area with conveyor:
  - without Waffle Tray: 435 x 460 mmwith 1 Waffle Tray: 435 x 310 mm
- Programming:
  - Direct Input
  - Teach-In by digital Camera
  - CAD Access (option)
  - Barcode Reader (optional)
- Industrial PC with Windows 10
- Power Supply: 230VACPower: 2400W
- Pressure: 75 psi (5.5 bar), max. 200L/min
  Machine Size: 1270 x 990 x 1355 mm (L x W x H)
- Weight: 710kg